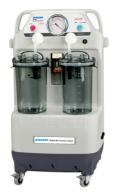

## **Movable Bio-Suction Systems**

| Model                  | Biovac350A                                                                                           |
|------------------------|------------------------------------------------------------------------------------------------------|
| Order No.              | 167350A                                                                                              |
| Vacuum Creation Method | Piston Pump                                                                                          |
| Power (W)              | 250                                                                                                  |
| Ultimate Vacuum (mbar) | 60                                                                                                   |
| Max. Flow Rate (I/min) | 80                                                                                                   |
| Weight (kg)            | 19.5                                                                                                 |
| Dimensions (LxWxH)(cm) | 45X35X84                                                                                             |
| Suction bottle (PC)    | 3000mL+3000mL                                                                                        |
| Features               | Dual channel controllable, Analog<br>vacuum monitor, All casters with<br>locking breaks, Foot switch |