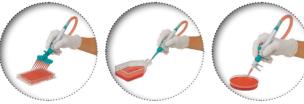

# **Bio-Suction Kit**

Successful removal of supernatants from lab containers by means of a vacuum aspiration system depends on applying the correct level of vacuum and on using an aspirator tip that matches the size and form of the container from which liquid is aspirated. The vacuum aspiration tool wiggens has been designed specifically to match the diversity of laboratory containers. Different adapters fit on the hand operator so that your vacuum source is converted into a flexible system for aspirating liquids from tubes, dishes, bottles, T-Flasks, 24-well and 96-well plates.

#### Quick-lock design

Ergonomic handle and friendly designed lock switch can keep continuous suction without pressing button all the time.

#### Single-handed tip ejection

The innovative tip ejection design enables tip ejection by single hand easy.

#### Quick fitting change

Quick connection coupling between fitting and handle can make any fittings replaced quickly.