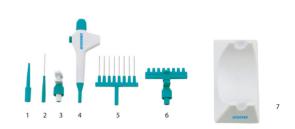

#### Specifications

| Name                |                      | Bio-Suction Kit                            |                                    |          |  |  |
|---------------------|----------------------|--------------------------------------------|------------------------------------|----------|--|--|
| Order No.           |                      | 167200-371                                 |                                    |          |  |  |
| Operation Form      |                      | Vacuum Suction                             |                                    |          |  |  |
| Outlet Diameter(mm) |                      | 5 mm                                       |                                    |          |  |  |
| Includes            | Number in<br>Drawing | Name                                       | Material                           | Quantity |  |  |
|                     | 1                    | Single-branch suction head                 | POM                                | 1        |  |  |
|                     | 2                    | Single-branch stainless steel suction head | Main component: POM<br>Tip: SUS304 | 1        |  |  |
|                     | 3                    | Single-branch " tip " plastic suction head | POM                                | 1        |  |  |
|                     | 4                    | Handheld controller                        | POM                                | 1        |  |  |
|                     | 5                    | 8-branch stainless steel suction head      | Main component: POM<br>Tip: SUS304 | 1        |  |  |
|                     | 6                    | 8-branch " tip " plastic suction head      | POM                                | 1        |  |  |
|                     | 7                    | ABS Depositing rack                        | ABS                                | 1        |  |  |